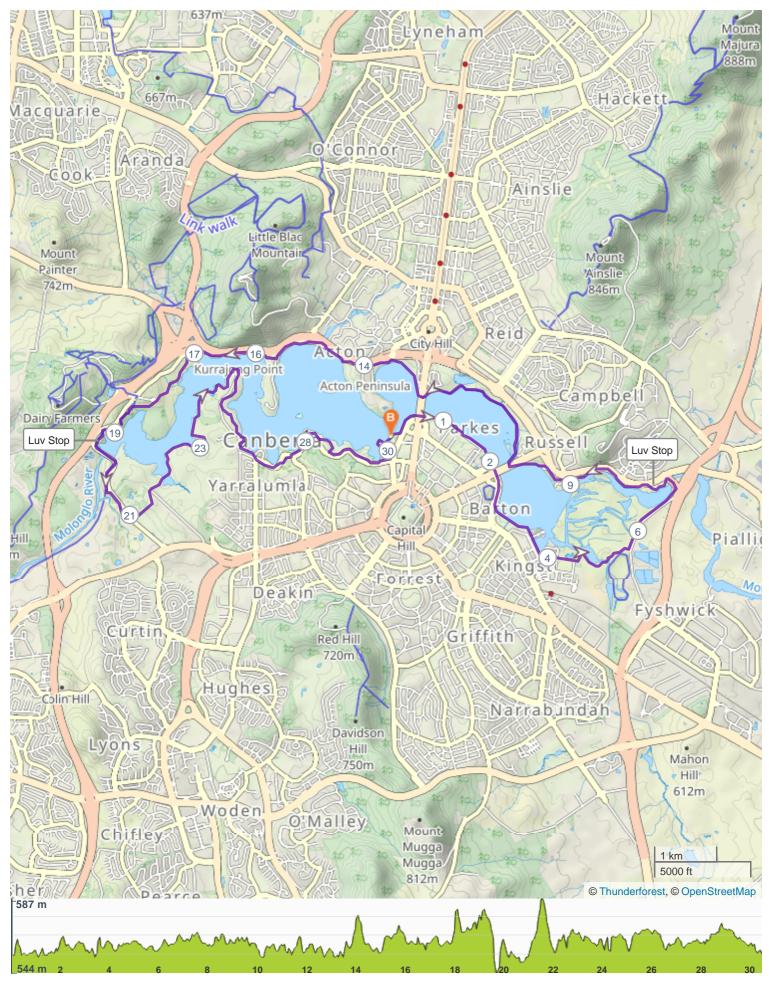

## **ROUTE DIRECTIONS**

| No | Km     | Turn | Directions                                                                                                                                           |
|----|--------|------|------------------------------------------------------------------------------------------------------------------------------------------------------|
| 1  | 0.000  |      | Start at Lennox Gardens - Woohoo!                                                                                                                    |
| 2  | 0.171  | R    | Veer left to remain on the path                                                                                                                      |
| 3  | 3.423  | 7    | Follow the path to the right and walk along the Kingston Foreshore                                                                                   |
| 4  | 3.902  | R    | Turn left & keep on the left-hand-side of the Eyre Street, following the path                                                                        |
| 5  | 4.508  | ←    | After 700m turn left to follow the Jerrabomberra wetlands walk                                                                                       |
| 6  | 5.232  | R    | Keep left                                                                                                                                            |
| 7  | 5.661  | ÷    | Veer left and follow the path alongside Dairy road                                                                                                   |
| 8  | 7.128  | R    | Veer left following path after crossing Dairy Flat Bridge                                                                                            |
| 9  | 7.449  | Я    | You have reached the Burley Griffin Canoe Club Luv Stop! Take a break, grab a snack, drink some water and rest those feet! You're at the 7.5km mark. |
| 10 | 8.991  | 7    | Take the path to the right before North Canberra Hospital                                                                                            |
| 11 | 10.179 | 7    | Continue on RG Menzies Walk                                                                                                                          |
| 12 | 12.800 | 7    | Continue on the Lake Burley Griffin path                                                                                                             |
| 13 | 13.586 |      | Stay straight on the Lake Burley Griffin path                                                                                                        |
| 14 | 14.272 |      | Veer right to continue on the Lake Burley Griffin path                                                                                               |
| 15 | 14.701 |      | Take the stairs right up to the footbridge                                                                                                           |
| 16 | 14.826 |      | Take the ramp down off the footbridge to continue on the Lake Burley Griffin path                                                                    |
| 17 | 15.649 |      | Keep right to continue on the Lake Burley Griffin path                                                                                               |
| 18 | 19.335 |      | You have reached the Picnic Ground Luv Stop! Take a break, grab a snack, drink some water and rest those feet! Only 11km to go.                      |
| 19 | 20.426 | R    | Keep left to continue on the Lake Burley Griffin path                                                                                                |
| 20 | 23.135 | ←    | Turn left off the Lake Burley Griffin Path towards Weston Park                                                                                       |
| 21 | 23.260 | R    | After 100m, turn left to continue along the path towards Weston Park                                                                                 |
| 22 | 26.642 | ÷    | Turn left to rejoin the Lake Burley Griffin path                                                                                                     |
| 23 | 29.838 | ÷    | Turn left off the Lake Burley Griffin Path towards Lennox Gardens                                                                                    |
| 24 | 30.469 |      | Finish at Lennox Gardens - You did it!                                                                                                               |