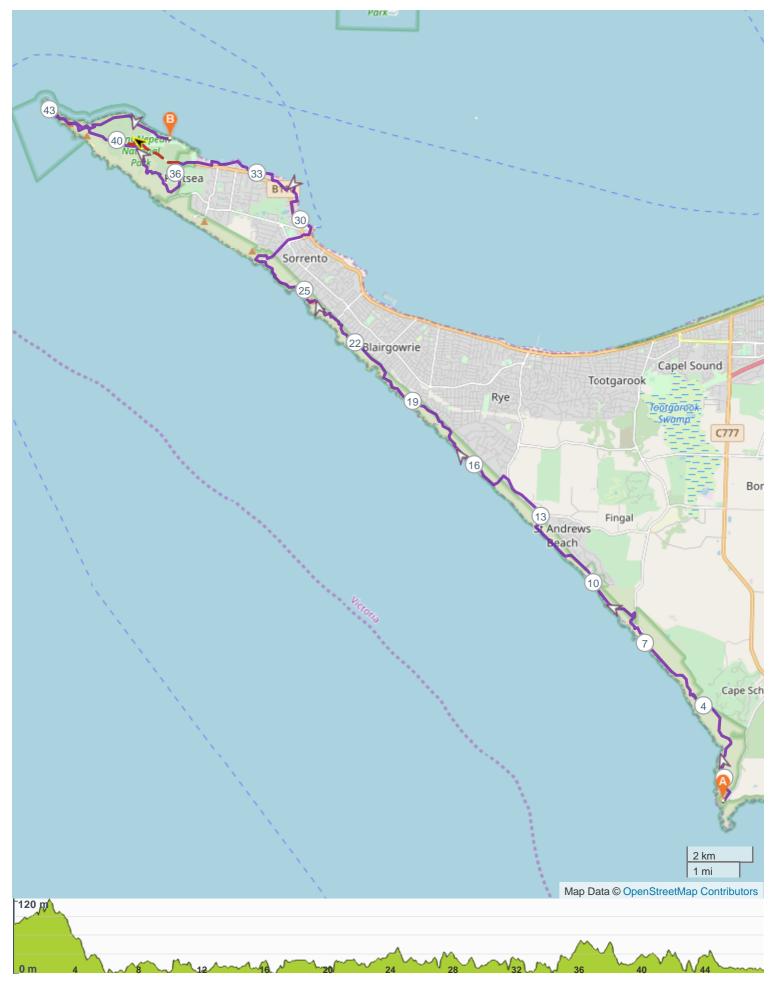

## **ROUTE DIRECTIONS**

| No | Km     | Turn | Directions                                                                                                                             |
|----|--------|------|----------------------------------------------------------------------------------------------------------------------------------------|
| 1  | 0.000  |      | Start at Cape Schanck Lighthouse Reserve. Woohoo!                                                                                      |
| 2  | 0.062  |      | Exit the reserve through the vehicle access gate towards Cape Schanck Road                                                             |
| 3  | 0.124  | R    | Turn left on Cape Schanck Road for 270m, then turn left at the 'Gunnamatta' sign to follow the Coastal trail towards Fingal            |
| 4  | 0.392  |      | After 270m, turn left onto the Coastal trail                                                                                           |
| 5  | 1.722  | ÷    | Keep left onto The Coastal Walk, and pass the Fingal Beach lookout                                                                     |
| 6  | 2.215  | R    | Keep left onto The Coastal Walk                                                                                                        |
| 7  | 2.580  | 7    | Keep right to stick to the track (do not go left down to Fingal beach)                                                                 |
| 8  | 4.591  | 7    | Stay straight onto The Coastal Walk                                                                                                    |
| 9  | 5.642  | 7    | Keep left and walk down onto Gunnamatta beach                                                                                          |
| 10 | 5.776  |      | Turn right to walk along Gunnamatta Beach                                                                                              |
| 11 | 7.037  | 7    | After 1.4km, exit Gunnamatta beach to the right, towards Gunnamatta Ocean beach carpark                                                |
| 12 | 7.178  | ÷    | Turn left towards Gunnamatta Beach carpark                                                                                             |
| 13 | 7.260  | ÷    | Stick the left-hand-side of the carpark, towards the bush track                                                                        |
| 14 | 7.313  | ÷    | Enter the bush track for 200m                                                                                                          |
| 15 | 7.526  | ÷    | Turn left towards a secondary carpark                                                                                                  |
| 16 | 7.610  | 7    | Carefully walk through the carpark on the left-hand-side, to the next bush track. Follow the bush track to Truemans Road               |
| 17 | 7.821  | R    | Turn slight left onto Truemans Road for 350m                                                                                           |
| 18 | 8.179  | Ľ    | After 350m, turn sharp left onto St Andrews Beach Horse trail (fire trail)                                                             |
| 19 | 8.996  |      | Just before Boags Rocks, take the stairs on the right                                                                                  |
| 20 | 9.015  | ÷    | Turn left onto the track towards St Andrews Beach                                                                                      |
| 21 | 9.158  | 7    | Turn right to walk along St Andrews Beach                                                                                              |
| 22 | 9.985  | ≯    | After 800m, exit St Andrews Beach on the right, towards St Andrews Beach carpark                                                       |
| 23 | 10.123 | ÷    | Turn left at St Andrews Beach carpark, keeping to the left-hand-side, to join the coastal bush track                                   |
| 24 | 11.107 | ÷    | After 1.2km, turn left towards Rye Ocean Beach                                                                                         |
| 25 | 11.337 | →    | Turn right to walk along Rye Ocean Beach                                                                                               |
| 26 | 12.569 | →    | After 1.2km, exit Rye Ocean beach, towards Rye Ocean Beach carpark                                                                     |
| 27 | 12.584 |      | You have reached the Rye Luv Stop! Take a break, grab a snack, drink some water and rest those feet! You're at the 12.5km mark         |
| 28 | 12.598 |      | Exit the Luv Stop towards the public toilet block                                                                                      |
| 29 | 12.703 | R    | Turn left at Dundas Street, keeping to the left-hand-side                                                                              |
| 30 | 12.956 | ÷    | After 200m, at Sandy road, carefully cross Sandy road to the other side. Please follow the instructions of the traffic management crew |

| No | Km     | Turn | Directions                                                                                                                                                                                                                                                                                                                 |
|----|--------|------|----------------------------------------------------------------------------------------------------------------------------------------------------------------------------------------------------------------------------------------------------------------------------------------------------------------------------|
| 31 | 12.966 | R    | Turn left at Sandy road, to continue along Dundas street on the ride-hand-side footpath                                                                                                                                                                                                                                    |
| 32 | 14.514 | ÷    | After 1.5km, carefully cross Dundas street to the other side, towards Alison Avenue.<br>Please follow the instructions of the traffic management crew                                                                                                                                                                      |
| 33 | 14.647 | R    | After 125m on Alison ave, turn left down the bush track towards Alison Avenue Beach                                                                                                                                                                                                                                        |
| 34 | 15.039 | 7    | Turn right to walk along Alison Avenue Beach                                                                                                                                                                                                                                                                               |
| 35 | 16.812 | 7    | After 2km, exit the beach via the sandy steps towards Number Sixteen carpark                                                                                                                                                                                                                                               |
| 36 | 17.151 | →    | Keep right towards Number Sixteen carpark                                                                                                                                                                                                                                                                                  |
| 37 | 17.299 | ≯    | Carefully walk through the carpark on the left-hand-side, towards Number Sixteen Access Road                                                                                                                                                                                                                               |
| 38 | 17.385 | R    | HOT TIP: there's a good foodie shop about 50m from here if you continue straight across Tasman Drive, called "16 beach general store". It has great coffee and organic produce. If you choose to pop into the store, please be sure to rejoin the Coastrek route via the bush track within the number 16 carpark afterward |
| 39 | 17.385 | R    | After 100m, turn left into the bush track                                                                                                                                                                                                                                                                                  |
| 40 | 18.474 | ÷    | Keep left to continue on the bush track                                                                                                                                                                                                                                                                                    |
| 41 | 18.933 | R    | Keep left to continue on the bush track                                                                                                                                                                                                                                                                                    |
| 42 | 19.566 | R    | Keep left to continue on the bush track                                                                                                                                                                                                                                                                                    |
| 43 | 19.998 | R    | Keep left to continue on the bush track                                                                                                                                                                                                                                                                                    |
| 44 | 20.227 | 7    | Turn right onto Coppins Track                                                                                                                                                                                                                                                                                              |
| 45 | 20.428 | R    | Keep left to continue on Coppins Track                                                                                                                                                                                                                                                                                     |
| 46 | 20.901 |      | Keep straight to continue on Coppins Track                                                                                                                                                                                                                                                                                 |
| 47 | 24.164 | ÷    | Turn left to continue on Coppins Track, towards St Pauls lookout                                                                                                                                                                                                                                                           |
| 48 | 24.728 | ≯    | Turn right to continue on Coppins Track, don't go left down to Diamond Bay Beach                                                                                                                                                                                                                                           |
| 49 | 24.764 | ÷    | Keep right to continue on Coppins Track                                                                                                                                                                                                                                                                                    |
| 50 | 25.682 | ÷    | Keep left to continue on Coppins Track                                                                                                                                                                                                                                                                                     |
| 51 | 26.730 | K    | Turn sharp left to continue on Coppins Track, towards Sorrento SLSC                                                                                                                                                                                                                                                        |
| 52 | 26.801 | ÷    | Carefully cross Ocean Beach road at the zebra crossing, to the other side                                                                                                                                                                                                                                                  |
| 53 | 26.814 | ÷    | Turn left to follow Ocean Beach road on the right-hand-side footpath                                                                                                                                                                                                                                                       |
| 54 | 26.879 | ÷    | Carefully cross Ocean Beach road to the left, at the zebra crossing, to the other side                                                                                                                                                                                                                                     |
| 55 | 26.901 |      | Turn left while carefully crossing the carpark on the left-hand-side towards Sorrento SLSC                                                                                                                                                                                                                                 |
| 56 | 27.021 |      | You have reached the Sorrento SLSC Luv Stop! Take a break, grab a snack, drink some water and rest those feet! You're at the 27km mark                                                                                                                                                                                     |
| 57 | 27.035 |      | Exit the Luv Stop up the stairs to the left of Sorrento SLSC                                                                                                                                                                                                                                                               |
| 58 | 27.145 | →    | Turn right towards Coppins lookout                                                                                                                                                                                                                                                                                         |
| 59 | 27.360 |      | Keep right to continue on Coppins Track                                                                                                                                                                                                                                                                                    |

| No | Km     | Turn | Directions                                                                                                                                                    |
|----|--------|------|---------------------------------------------------------------------------------------------------------------------------------------------------------------|
| 60 | 27.738 | R    | At the end of Coppins Track, at Ocean Beach road, turn left to walk along Ocean Beach road on the left-hand-side                                              |
| 61 | 28.549 |      | At the round-about, keep left and use the zebra crossings, to continue on Ocean Beach road                                                                    |
| 62 | 29.046 | 7    | Cross Point Nepean rd, to the other side, towards the windy footpath                                                                                          |
| 63 | 29.147 | R    | Continue along Point Nepean road, on the left-hand-side                                                                                                       |
| 64 | 29.295 | R    | Carefully cross the Esplanade towards Sorrento Front Beach                                                                                                    |
| 65 | 29.314 | R    | Turn left to walk along Sorrento Front Beach                                                                                                                  |
| 66 | 29.352 |      | You have reached the Sorrento Front Beach Luv Stop! You don't need to rest here (because it's only been 2km!) but you are welcome to. You're at the 29km mark |
| 67 | 29.448 |      | Exit the Luv Stop via the Bay Trail, towards the Queenscliff Ferry terminal                                                                                   |
| 68 | 29.472 |      | Carefully cross the Esplanade at Queenscliff Ferry terminal to the other side, towards Sorrento Park                                                          |
| 69 | 29.505 |      | Travel along the path, on the right-hand-side of Hotham pde, towards Sorrento Park                                                                            |
| 70 | 29.653 |      | Walk straight through Sorrento Park                                                                                                                           |
| 71 | 29.959 | ÷    | Just before St Aubins Way, turn left to continue on the path, towards the carpark                                                                             |
| 72 | 30.011 | R    | Carefully cross St Aubins Way, to the other side, towards Point Nepean road                                                                                   |
| 73 | 30.035 | R    | Turn left to continue on St Aubins Way                                                                                                                        |
| 74 | 30.083 | 7    | Turn right to follow the pathway alongside Point Nepean road                                                                                                  |
| 75 | 30.642 | →    | Turn left down Lentell avenue                                                                                                                                 |
| 76 | 30.814 | ÷    | At the end of Lentell ave, turn left onto Millionaires Walk                                                                                                   |
| 77 | 30.824 | R    | Check out these houses and stunning coastline!                                                                                                                |
| 78 | 31.445 | R    | Turn left at Point King road                                                                                                                                  |
| 79 | 31.722 | →    | Turn right to continue on the path alongside Point Nepean rd                                                                                                  |
| 80 | 32.257 | ≯    | Turn right at Hemston ave                                                                                                                                     |
| 81 | 32.285 |      | Join the beach access path at the end of Hemston ave, towards Shelley Beach                                                                                   |
| 82 | 32.472 | R    | Turn left to walk along Shelley Beach                                                                                                                         |
| 83 | 33.098 |      | At the end of Shelley Beach, exit Shelley Beach, via the bush path behind the beach huts                                                                      |
| 84 | 33.284 |      | Follow the coastal bush path towards Portsea Camp                                                                                                             |
| 85 | 33.671 | 7    | Keep right at Franklin road, towards the clearing                                                                                                             |
| 86 | 33.690 | R    | Walk straight across the clearing, towards Portsea Beach                                                                                                      |
| 87 | 33.800 | R    | Turn left to walk along Portsea Beach                                                                                                                         |
| 88 | 34.000 |      | After 200m, exit Portsea beach to the walking path just left of the large sand bags                                                                           |
| 89 | 34.177 |      | Follow the path, past Portsea Pier to the small breakwater, towards Portsea Beach                                                                             |
| 90 | 34.321 |      | Walk straight along the sand of Portsea Beach, with the beach huts to your left                                                                               |
| 91 | 34.454 | ÷    | After 200m, exit the beach between the beach huts, to join The Cutting                                                                                        |

| No  | Km     | Turn | Directions                                                                                                                                                                                                                                                                                                                                                                                                                                                                                                                   |
|-----|--------|------|------------------------------------------------------------------------------------------------------------------------------------------------------------------------------------------------------------------------------------------------------------------------------------------------------------------------------------------------------------------------------------------------------------------------------------------------------------------------------------------------------------------------------|
| 92  | 34.559 | ≯    | After 100m, at the end of The Cutting, turn right to continue on the path alongside Point Nepean road                                                                                                                                                                                                                                                                                                                                                                                                                        |
| 93  | 35.128 | R    | Just before Franklands road, take the zebra crossing to your left, to carefully cross Point Nepean rd, towards the Police Point Shire toilet block                                                                                                                                                                                                                                                                                                                                                                           |
| 94  | 35.214 | ≯    | Follow the path around the Police Point Shire toilet block                                                                                                                                                                                                                                                                                                                                                                                                                                                                   |
| 95  | 35.266 | ÷    | Turn left to follow the path alongside Defence road, on the left-hand-side                                                                                                                                                                                                                                                                                                                                                                                                                                                   |
| 96  | 35.653 | R    | <ul> <li>TRAINING ALT ROUTE: Sections of the Butlers Track will only be open on event day.</li> <li>If you are training on the route, please follow these instructions: <ul> <li>Rather than turning left at Butlers track, stay straight on the walking path on the left-hand-side of Defence Road.</li> <li>After approx. 1.5km on Defence Road, turn left on Range Area Walk.</li> <li>Follow Range Area Walk until Butlers Track and turn right.</li> </ul> </li> <li>You are now back on the event day route</li> </ul> |
| 97  | 35.654 |      | After 400m, turn left down Butlers track                                                                                                                                                                                                                                                                                                                                                                                                                                                                                     |
| 98  | 36.112 | R    | After 460m, turn left down Wilsons Folly walking track                                                                                                                                                                                                                                                                                                                                                                                                                                                                       |
| 99  | 37.372 | 7    | Keep right on Wilsons Folly walking track                                                                                                                                                                                                                                                                                                                                                                                                                                                                                    |
| 100 | 37.573 |      | Keep left on Wilsons Folly walking track                                                                                                                                                                                                                                                                                                                                                                                                                                                                                     |
| 101 | 38.400 | ÷    | Turn left onto Butlers track                                                                                                                                                                                                                                                                                                                                                                                                                                                                                                 |
| 102 | 39.551 |      | Continue straight through the clearing at Monash Break towards Range Area walk                                                                                                                                                                                                                                                                                                                                                                                                                                               |
| 103 | 39.876 | ←    | Turn left to walk through the rifle range on the left-hand-side                                                                                                                                                                                                                                                                                                                                                                                                                                                              |
| 104 | 41.007 | ÷    | Turn left at Defence road                                                                                                                                                                                                                                                                                                                                                                                                                                                                                                    |
| 105 | 41.022 |      | You have reached the Cheviot Hill Kiss Stop! Take a break, grab a snack, drink some water and rest those feet! Only 7km to go                                                                                                                                                                                                                                                                                                                                                                                                |
| 106 | 41.050 |      | Exit the Kiss stop left, to walk along Defence road                                                                                                                                                                                                                                                                                                                                                                                                                                                                          |
| 107 | 42.697 |      | After 1.6km, at the Y-junction, veer left onto the gravel road                                                                                                                                                                                                                                                                                                                                                                                                                                                               |
| 108 | 42.831 | ≯    | At the bus turning circle, turn right towards the walkway                                                                                                                                                                                                                                                                                                                                                                                                                                                                    |
| 109 | 42.883 | 7    | Veer right at the cannons to continue on the walkway through Fort Nepean                                                                                                                                                                                                                                                                                                                                                                                                                                                     |
| 110 | 42.984 | R    | Take the steps down back towards Defence road                                                                                                                                                                                                                                                                                                                                                                                                                                                                                |
| 111 | 43.006 | R    | Continue straight on Defence Road, keeping to the left as more trekkers are arriving at Fort Nepean                                                                                                                                                                                                                                                                                                                                                                                                                          |
| 112 | 43.949 |      | After 950m, turn left onto Range Area Walk with a signpost that reads '                                                                                                                                                                                                                                                                                                                                                                                                                                                      |
| 113 | 44.201 |      | Keep left to continue on Range Area Walk                                                                                                                                                                                                                                                                                                                                                                                                                                                                                     |
| 114 | 44.551 |      | Keep right to continue on Range Area Walk                                                                                                                                                                                                                                                                                                                                                                                                                                                                                    |
| 115 | 44.694 | ÷    | Turn left at Defence road                                                                                                                                                                                                                                                                                                                                                                                                                                                                                                    |
| 116 | 44.867 | Ľ    | After 150m on Defence road, turn sharp left onto Coles Track                                                                                                                                                                                                                                                                                                                                                                                                                                                                 |
| 117 | 44.956 | →    | Turn right to continue on Coles Track                                                                                                                                                                                                                                                                                                                                                                                                                                                                                        |
| 118 | 46.083 | ÷    | Turn left to continue on Coles Track                                                                                                                                                                                                                                                                                                                                                                                                                                                                                         |
| 119 | 46.366 | 7    | At the clearing, turn right to continue on Coles track                                                                                                                                                                                                                                                                                                                                                                                                                                                                       |
| 120 | 46.505 | Г    | After, 150m veer left to continue on Coles Track                                                                                                                                                                                                                                                                                                                                                                                                                                                                             |

| No  | Km     | Turn | Directions                                                                                                                    |
|-----|--------|------|-------------------------------------------------------------------------------------------------------------------------------|
| 121 | 47.255 | 7    | Veer right towards Bogle road                                                                                                 |
| 122 | 47.305 | R    | Keep left onto Bogle Road                                                                                                     |
| 123 | 47.360 |      | Continue on Bogle road, through the heritage-listed Cyprus tree tunnel and past the quarantine station building on your right |
| 124 | 47.608 | R    | Continue straight towards Point Nepean Parade Ground                                                                          |
| 125 | 47.742 |      | Finish at Point Nepean Parade Ground - You did it!                                                                            |