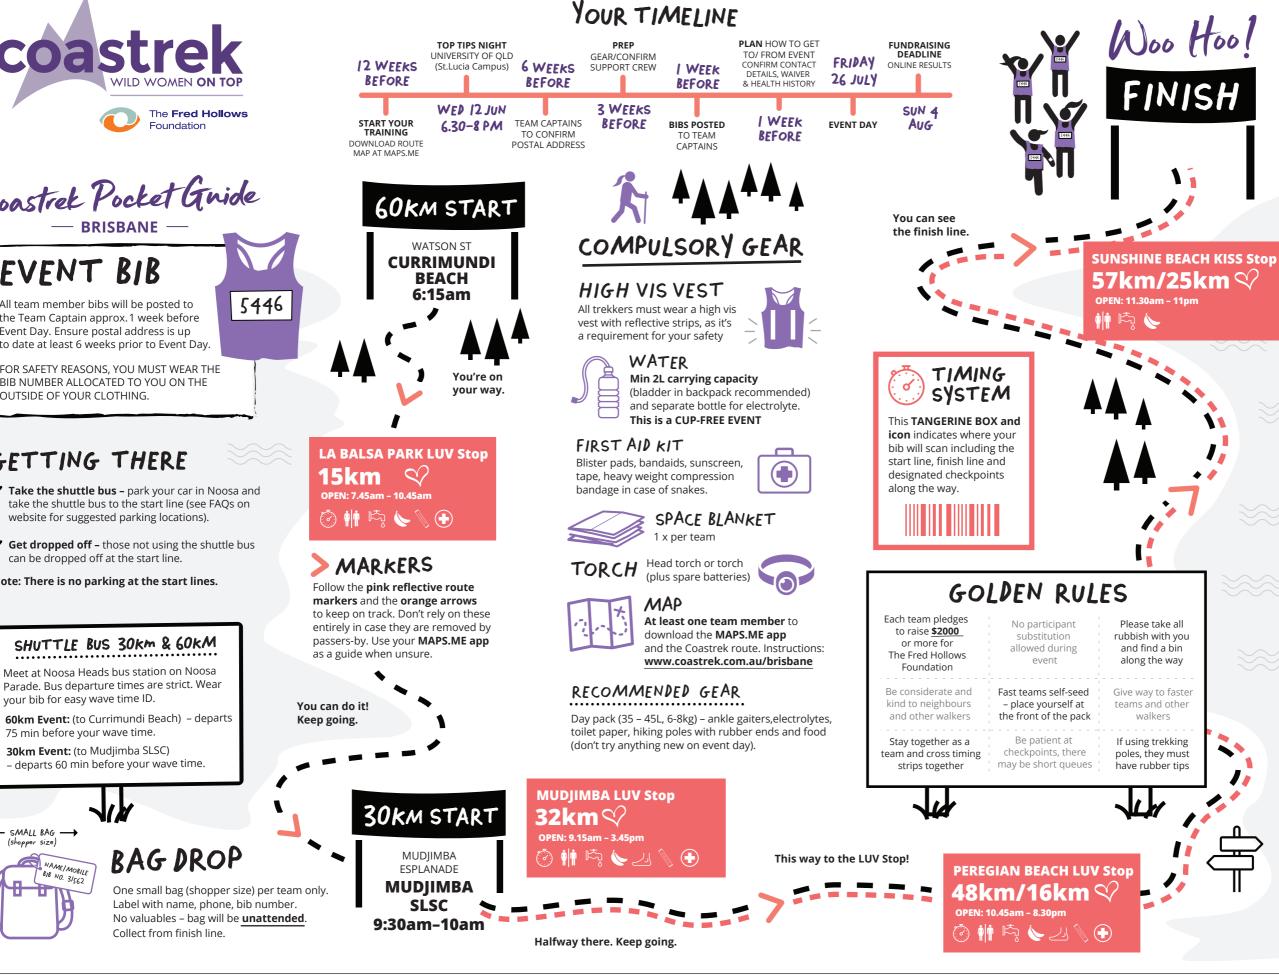

EVENT BIB

All team member bibs will be posted to the Team Captain approx.1 week before Event Day. Ensure postal address is up to date at least 6 weeks prior to Event Day.

FOR SAFETY REASONS, YOU MUST WEAR THE BIB NUMBER ALLOCATED TO YOU ON THE OUTSIDE OF YOUR CLOTHING.

# GETTING THERE

- **Take the shuttle bus –** park your car in Noosa and take the shuttle bus to the start line (see FAQs on website for suggested parking locations).
- **Get dropped off –** those not using the shuttle bus can be dropped off at the start line.

Note: There is no parking at the start lines.

THANKS TO OUR SPONSORS:

BIB NO. 31562

← SMALL BAG →

(shopper size)

THANKS TO OUR SUPPORTERS

munch **REFLECT**<sup>O</sup>

#### TEAM CHANGES

Team captains can replace team members online up until 7 days prior to event day. For any changes/ withdrawals after this date, you must print the team changes form and bring to the team changes desk at your start line.

#### INJURY & III 🕻 EMERGENCY INFO

Follow emergency procedures on the back of the bib

First Aid is available along the route, but always call 000 for life-threatening issues.

Use 'Emergency Plus' App to provide your location coordinates.

#### X EVENT DAY WITHDRAWALS

Must text the name(s), bib number(s) and team name to Coastrek HQ 0411 344 138.