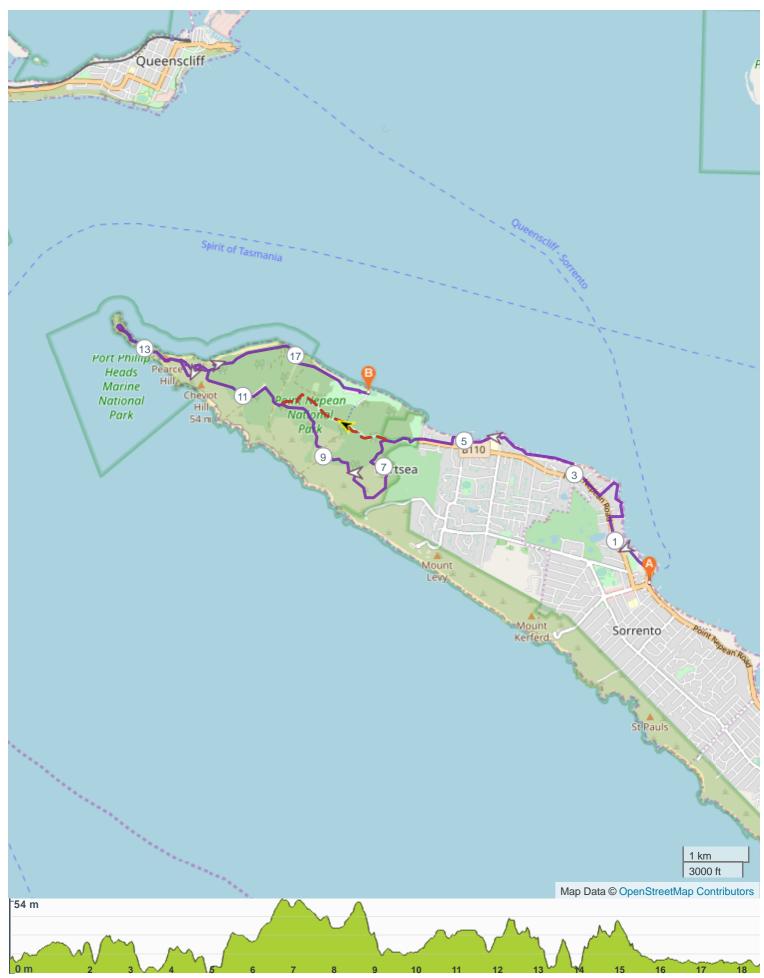

## **ROUTE DIRECTIONS**

| No | Km    | Turn | Directions                                                                                                                                         |
|----|-------|------|----------------------------------------------------------------------------------------------------------------------------------------------------|
| 1  | 0.000 |      | Start at Sorrento Front Beach - Woohoo!                                                                                                            |
| 2  | 0.140 |      | Walk straight towards the Queenscliff Ferry terminal                                                                                               |
| 3  | 0.179 |      | Carefully cross the Esplanade at Queenscliff Ferry terminal to the other side, towards Sorrento Park                                               |
| 4  | 0.212 |      | Travel along the path, on the right-hand-side of Hotham pde, towards Sorrento Park                                                                 |
| 5  | 0.361 |      | Walk straight through Sorrento Park                                                                                                                |
| 6  | 0.666 | +    | Just before St Aubins Way, turn left to continue on the path, towards the carpark                                                                  |
| 7  | 0.719 | R    | Carefully cross St Aubins Way, to the other side, towards Point Nepean road                                                                        |
| 8  | 0.743 | R    | Turn left to continue on St Aubins Way                                                                                                             |
| 9  | 0.790 | 7    | Turn right to follow the pathway alongside Point Nepean road                                                                                       |
| 10 | 1.349 | →    | Turn left down Lentell avenue                                                                                                                      |
| 11 | 1.521 | ÷    | At the end of Lentell ave, turn left onto Millionaires Walk                                                                                        |
| 12 | 1.531 | R    | Check out these houses and stunning coastline!                                                                                                     |
| 13 | 2.152 | R    | Turn left at Point King road                                                                                                                       |
| 14 | 2.429 | →    | Turn right to continue on the path alongside Point Nepean rd                                                                                       |
| 15 | 2.964 | →    | Turn right at Hemston ave                                                                                                                          |
| 16 | 2.993 |      | Join the beach access path at the end of Hemston ave, towards Shelley Beach                                                                        |
| 17 | 3.179 | R    | Turn left to walk along Shelley Beach                                                                                                              |
| 18 | 3.805 |      | At the end of Shelley Beach, exit Shelley Beach, via the bush path behind the beach huts                                                           |
| 19 | 3.991 |      | Follow the coastal bush path towards Portsea Camp                                                                                                  |
| 20 | 4.378 | 7    | Keep right at Franklin road, towards the clearing                                                                                                  |
| 21 | 4.397 | R    | Walk straight across the clearing, towards Portsea Beach                                                                                           |
| 22 | 4.507 | R    | Turn left to walk along Portsea Beach                                                                                                              |
| 23 | 4.708 |      | After 200m, exit Portsea beach to the walking path just left of the large sand bags                                                                |
| 24 | 4.885 |      | Follow the path, past Portsea Pier to the small breakwater, towards Portsea Beach                                                                  |
| 25 | 5.028 |      | Walk straight along the sand of Portsea Beach, with the beach huts to your left                                                                    |
| 26 | 5.162 | +    | After 200m, exit the beach between the beach huts, to join The Cutting                                                                             |
| 27 | 5.267 | ≯    | After 100m, at the end of The Cutting, turn right to continue on the path alongside Point Nepean road                                              |
| 28 | 5.835 | R    | Just before Franklands road, take the zebra crossing to your left, to carefully cross Point Nepean rd, towards the Police Point Shire toilet block |
| 29 | 5.921 | →    | Follow the path around the Police Point Shire toilet block                                                                                         |
| 30 | 5.974 | ÷    | Turn left to follow the path alongside Defence road, on the left-hand-side                                                                         |

| No | Km     | Turn | Directions                                                                                                                                                                                                                                                                                                                                                                                                                                                                                              |
|----|--------|------|---------------------------------------------------------------------------------------------------------------------------------------------------------------------------------------------------------------------------------------------------------------------------------------------------------------------------------------------------------------------------------------------------------------------------------------------------------------------------------------------------------|
| 31 | 6.361  | R    | <ul> <li>TRAINING ALT ROUTE: Sections of the Butlers Track will only be open on event day. If you are training on the route, please follow these instructions:</li> <li>Rather than turning left at Butlers track, stay straight on the walking path on the left-hand-side of Defence Road.</li> <li>After approx. 1.5km on Defence Road, turn left on Range Area Walk.</li> <li>Follow Range Area Walk until Butlers Track and turn right.</li> <li>You are now back on the event day route</li> </ul> |
| 32 | 6.361  | R    | After 400m, turn left down Butlers track                                                                                                                                                                                                                                                                                                                                                                                                                                                                |
| 33 | 6.815  | ÷    | After 460m, turn left down Wilsons Folly walking track                                                                                                                                                                                                                                                                                                                                                                                                                                                  |
| 34 | 8.080  | 7    | Keep right on Wilsons Folly walking track                                                                                                                                                                                                                                                                                                                                                                                                                                                               |
| 35 | 8.280  |      | Keep left on Wilsons Folly walking track                                                                                                                                                                                                                                                                                                                                                                                                                                                                |
| 36 | 9.107  | ÷    | Turn left onto Butlers track                                                                                                                                                                                                                                                                                                                                                                                                                                                                            |
| 37 | 10.258 |      | Continue straight through the clearing at Monash Break towards Range Area walk                                                                                                                                                                                                                                                                                                                                                                                                                          |
| 38 | 10.583 | ÷    | Turn left to walk through the rifle range on the left-hand-side                                                                                                                                                                                                                                                                                                                                                                                                                                         |
| 39 | 11.715 | ÷    | Turn left at Defence road                                                                                                                                                                                                                                                                                                                                                                                                                                                                               |
| 40 | 11.729 |      | You have reached the Cheviot Hill Kiss Stop! Take a break, grab a snack, drink some water and rest those feet! Only 7km to go                                                                                                                                                                                                                                                                                                                                                                           |
| 41 | 11.758 |      | Exit the Kiss stop left, to walk along Defence road                                                                                                                                                                                                                                                                                                                                                                                                                                                     |
| 42 | 13.404 |      | After 1.6km, at the Y-junction, veer left onto the gravel road                                                                                                                                                                                                                                                                                                                                                                                                                                          |
| 43 | 13.538 | ≯    | At the bus turning circle, turn right towards the walkway                                                                                                                                                                                                                                                                                                                                                                                                                                               |
| 44 | 13.591 | 7    | Veer right at the cannons to continue on the walkway through Fort Nepean                                                                                                                                                                                                                                                                                                                                                                                                                                |
| 45 | 13.691 | R    | Take the steps down back towards Defence road                                                                                                                                                                                                                                                                                                                                                                                                                                                           |
| 46 | 13.713 | R    | Continue straight on Defence Road, keeping to the left as more trekkers are arriving at Fort Nepean                                                                                                                                                                                                                                                                                                                                                                                                     |
| 47 | 14.656 |      | After 950m, turn left onto Range Area Walk with a signpost that reads '                                                                                                                                                                                                                                                                                                                                                                                                                                 |
| 48 | 14.908 |      | Keep left to continue on Range Area Walk                                                                                                                                                                                                                                                                                                                                                                                                                                                                |
| 49 | 15.258 |      | Keep right to continue on Range Area Walk                                                                                                                                                                                                                                                                                                                                                                                                                                                               |
| 50 | 15.401 | ÷    | Turn left at Defence road                                                                                                                                                                                                                                                                                                                                                                                                                                                                               |
| 51 | 15.575 | K    | After 150m on Defence road, turn sharp left onto Coles Track                                                                                                                                                                                                                                                                                                                                                                                                                                            |
| 52 | 15.663 | ≯    | Turn right to continue on Coles Track                                                                                                                                                                                                                                                                                                                                                                                                                                                                   |
| 53 | 16.791 | +    | Turn left to continue on Coles Track                                                                                                                                                                                                                                                                                                                                                                                                                                                                    |
| 54 | 17.073 | 7    | At the clearing, turn right to continue on Coles track                                                                                                                                                                                                                                                                                                                                                                                                                                                  |
| 55 | 17.212 | R    | After, 150m veer left to continue on Coles Track                                                                                                                                                                                                                                                                                                                                                                                                                                                        |
| 56 | 17.962 | 7    | Veer right towards Bogle road                                                                                                                                                                                                                                                                                                                                                                                                                                                                           |
| 57 | 18.012 | R    | Keep left onto Bogle Road                                                                                                                                                                                                                                                                                                                                                                                                                                                                               |
| 58 | 18.067 |      | Continue on Bogle road, through the heritage-listed Cyprus tree tunnel and past the quarantine station building on your right                                                                                                                                                                                                                                                                                                                                                                           |
| 59 | 18.316 | R    | Continue straight towards Point Nepean Parade Ground                                                                                                                                                                                                                                                                                                                                                                                                                                                    |

| No | Km     | Turn | Directions                                         |  |
|----|--------|------|----------------------------------------------------|--|
| 60 | 18.449 |      | Finish at Point Nepean Parade Ground - You did it! |  |