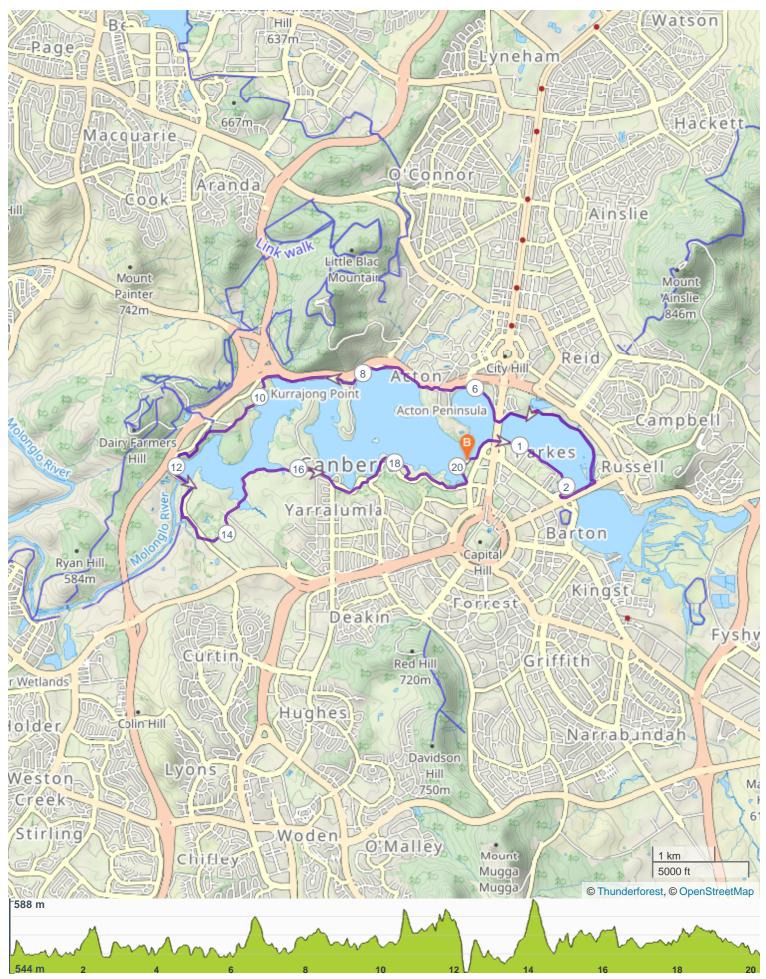

## **ROUTE DIRECTIONS**

| No | Km     | Turn | Directions                                                                                                                     |
|----|--------|------|--------------------------------------------------------------------------------------------------------------------------------|
| 1  | 0.000  | 7    | Start at Lennox Gardens - Woohoo!                                                                                              |
| 2  | 0.174  | R    | Veer left to remain on the path                                                                                                |
| 3  | 2.063  | 7    | Turn right to follow the ramp up to Kings Avenue Bridge                                                                        |
| 4  | 2.361  |      | Keep to the left-hand-side path of Kings Avenue Bridge & cross over the water                                                  |
| 5  | 2.794  |      | Veer left off the Kings Avenue path to rejoin the Lake Burley Griffin path                                                     |
| 6  | 2.856  | +    | Turn left                                                                                                                      |
| 7  | 2.921  | →    | Turn right to follow the RG Menzies walk                                                                                       |
| 8  | 5.381  | ĸ    | Continue on the Lake Burley Griffin path                                                                                       |
| 9  | 6.156  |      | Stay straight on the Lake Burley Griffin path                                                                                  |
| 10 | 6.862  | 7    | Veer right to continue on the Lake Burley Griffin path                                                                         |
| 11 | 7.284  |      | Take the stairs right up to the footbridge                                                                                     |
| 12 | 7.428  |      | Take the ramp down off the footbridge to continue on the Lake Burley Griffin path                                              |
| 13 | 8.251  | R    | Keep right to continue on the Lake Burley Griffin path                                                                         |
| 14 | 11.949 |      | You have reached the Picnic Ground Luv Stop! Take a break, grab a snack, drink some water and rest those feet! Only 8km to go. |
| 15 | 13.044 | R    | Keep left to continue on the Lake Burley Griffin path                                                                          |
| 16 | 19.592 | ÷    | Turn left off the Lake Burley Griffin Path towards Lennox Gardens                                                              |
| 17 | 20.229 |      | Finish at Lennox Gardens - You did it!                                                                                         |