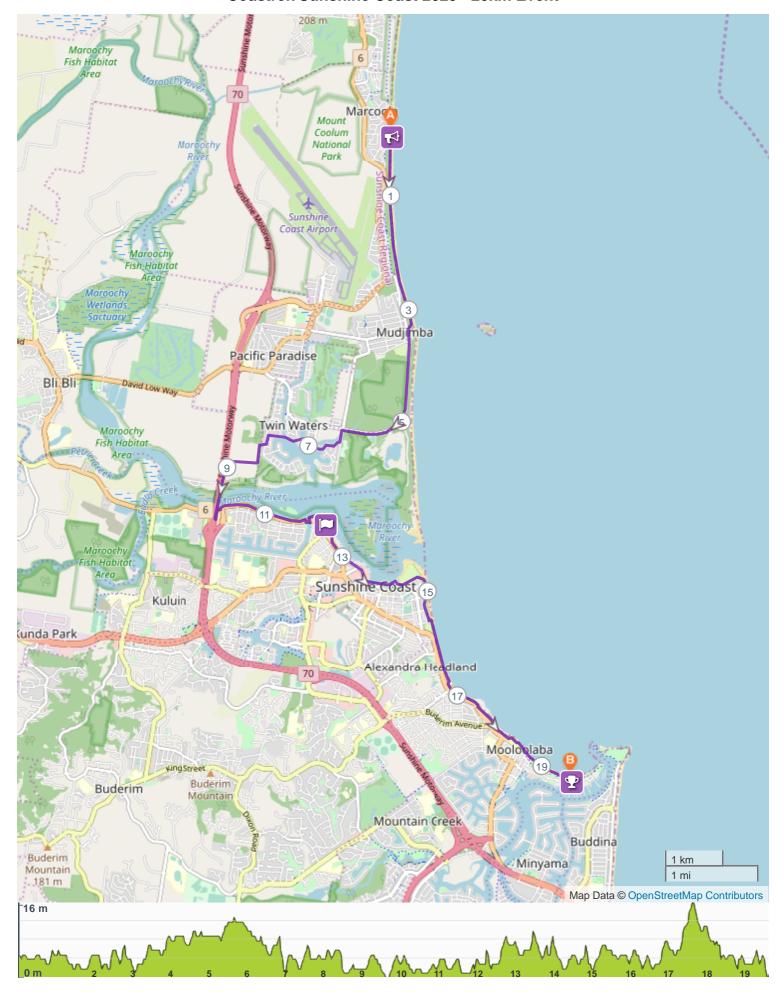

## Coastrek Sunshine Coast 2025 - 20km Event

## **ROUTE DIRECTIONS**

| No | Km     | Turn     | Directions                                                                                                                     |
|----|--------|----------|--------------------------------------------------------------------------------------------------------------------------------|
|    |        |          | ₹3                                                                                                                             |
| 1  | 0.000  |          | 20km start on Marcoola Beach. Woohoo!                                                                                          |
| 2  | 0.002  |          | And we're on the sand heading south!                                                                                           |
| 3  | 3.287  | 7        | Exit the beach right, towards Mudjimba SLSC                                                                                    |
| 4  | 3.387  |          | At Mudjimba SLSC, veer left to walk through Power Memorial Park                                                                |
| 5  | 3.435  |          | Carefully cross the Power Memorial Park carpark to continue straight ahead                                                     |
| 6  | 3.502  | 7        | Veer right towards Mudjimba Esplanade to join the Coastal Pathway                                                              |
| 7  | 3.535  | K        | Turn left to follow the Coastal Pathway along Mudjimba Esplanade & Ocean Drive.                                                |
| 8  | 6.063  |          | At Nojoor rd, continue straight and carefully cross Nojoor Rd. Please follow instructions from the traffic management crew     |
| 9  | 6.096  |          | Turn left onto Nojoor Rd                                                                                                       |
| 10 | 6.296  | <b>→</b> | At Seahorse Dr, continue straight and carefully cross Seahorse Dr                                                              |
| 11 | 6.306  | <b>→</b> | Turn right onto Seahorse Dr                                                                                                    |
| 12 | 6.678  | 7        | At Baywater Dr, continue straight and carefully cross Baywater Dr                                                              |
| 13 | 6.687  | <b>→</b> | Turn right onto Baywater Dr                                                                                                    |
| 14 | 6.894  |          | After the Baywater Dr footbridge, turn left to follow the path                                                                 |
| 15 | 7.119  | +        | Turn left over the bridge                                                                                                      |
| 16 | 7.233  | 7        | Carefully cross Blue Water cct towards Lake View Drive                                                                         |
| 17 | 7.265  |          | Continue on the path alongside Lake View Dr                                                                                    |
| 18 | 7.788  | K        | Turn left to follow the path along Stillwater Dr                                                                               |
| 19 | 7.950  | <b>→</b> | Turn right, cross over Stillwater Drive onto Sails Court                                                                       |
| 20 | 8.027  | K        | Turn left & follow the track through the clearing towards Sunshine Motorway                                                    |
| 21 | 8.939  |          | Turn left to follow the Coastal Pathway on the Sunshine Motorway bridge                                                        |
| 22 | 9.947  | K        | Turn left and left again (U-turn) to continue on the Coastal pathway towards the water                                         |
| 23 | 10.126 | <b>→</b> | Turn right at Bradman Ave                                                                                                      |
| 24 | 10.203 | K        | Turn left and cross Bradman Ave at the traffic lights                                                                          |
| 25 | 10.229 | <b>→</b> | Turn right & follow Bradman Avenue Foreshore                                                                                   |
| 26 | 11.835 | K        | Follow the path in a U-shape to cross Ken Neil Bridge                                                                          |
| 27 | 11.954 | •        | Follow the path in a U-shape to join the Coastal pathway                                                                       |
| 28 | 12.203 |          | Exit the Luv Stop and continue along the Coastal Pathway & Follow Dupworth Avenue                                              |
| 20 | 10.000 |          |                                                                                                                                |
| 29 | 12.363 |          | Woohoo! You've reached the Maroochydore Luv Stop! Take a break, grab a snack, drink some water and rest those feet! 8km to go! |
| 30 | 12.392 |          | Exit the Luv Stop by continuing on the Coastal pathway                                                                         |
| 31 | 13.665 | K        | Turn left after the bridge to continue on the Coastal Pathway                                                                  |

| n Tree Aquatic Centre                                             |
|-------------------------------------------------------------------|
| ee Parade                                                         |
| l Pathway along Cotton Tree Parade                                |
| dore beach via BA141                                              |
| wards Alex Head                                                   |
| b turn right to exit the beach (we need to come off the sand ing) |
| ay (Cotton Tree - Mooloolaba Beach)                               |
| k                                                                 |
| r the beach                                                       |
|                                                                   |
| ards Alexandra Headland SLSC                                      |
| andra Headland SLSC                                               |
| vards Mooloolaba                                                  |
| rthern Parklands, veer left to join the Coastal Pathway           |
| a beach via BA173                                                 |
| Mooloolaba beach                                                  |
| A192                                                              |
| Voohoo! You did it!                                               |
|                                                                   |